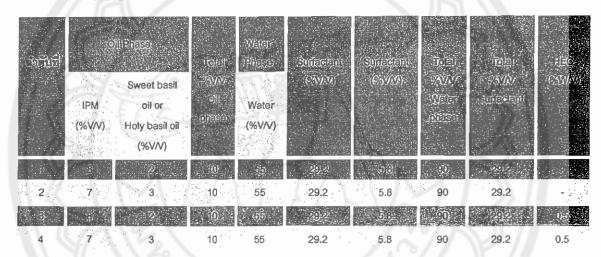

## 2. การตั้งตำรับไมโครอิมัลชันที่ประกอบไปด้วยน้ำมันหอมระเหยจากโหระพาหรือกะเพรา ผลการดั้งตำรับไมโครอิมัลชันที่ประกอบไปด้วยน้ำมันหอมระเหยจากโหระพาหรือกะเพรา

จากการพัฒนาและตั้งตำรับไมโครอิมัลชัน พบว่าตำรับไมโครอิมัลชันประกอบด้วยวัตภาคน้ำ 55% โดยปริมาตรและวัตภาคน้ำมัน 10% โดยปริมาตร ซึ่งวัตภาคน้ำประกอบด้วย น้ำ 55% โดยปริมาตร ส่วน Tween 80 29.2% โดยปริมาตร และ1, 2 propylene glycol 5.8 %โดยปริมาตร เป็นสารลดแรงตึงผิวและสาร ลดแรงตึงผิวร่วม ตามลำดับ สำหรับวัตภาคน้ำมันประกอบด้วย น้ำมันหอมระเหยจากโหระพาหรือกะเพรา 2% หรือ 3% โดยปริมาตร และ isopropyl mynistate 8% หรือ 7% โดยปริมาตร โดยสามารถเพิ่มความหนึดของ ตำรับได้โดยการเติม hydroxyethylcellulose 0.5 % โดยน้ำหนักต่อปริมาตรของตำรับ ดังตาราง 4 – 6

ตารางที่ 4-14 ร้อยละของสารต่างๆ ที่เป็นองค์ประกอบในตำรับไมโครอิมัลชันที่ประกอบไปด้วยน้ำมันหอม ระเหย จากโหระพาหรือกะเพรา